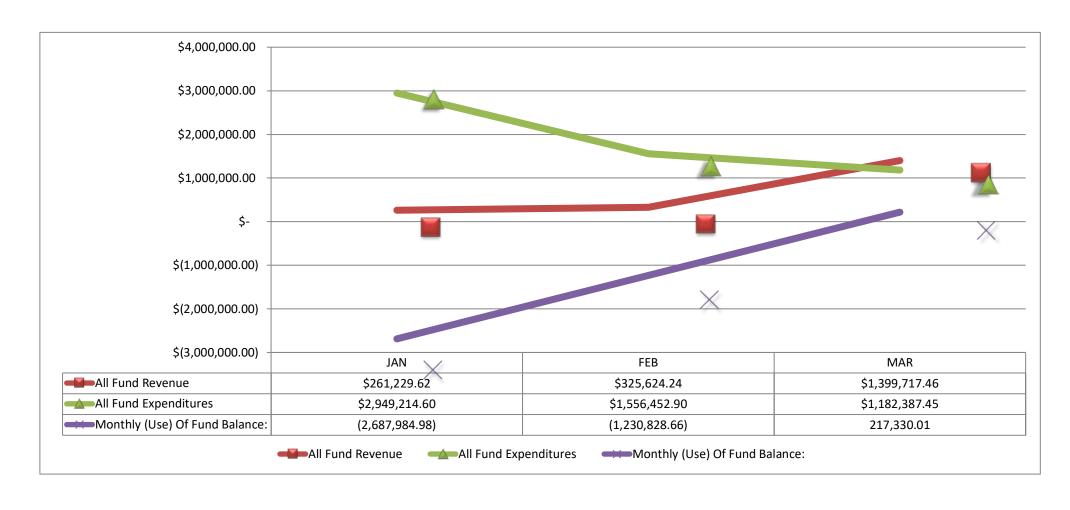

# MEDINA COUNTY BOARD OF DEVELOPMENTAL DISABILITIES MONTHLY STATEMENT OF RECEIPTS ALL FUNDS 3/31/2024

|                 |                            |                      |            |            |              | VARIANCE ANALYSIS            |                            |                        |                    |                        |
|-----------------|----------------------------|----------------------|------------|------------|--------------|------------------------------|----------------------------|------------------------|--------------------|------------------------|
| ACCT            | TITLE                      | BUDGETED<br>RECEIPTS | JAN        | FEB        | MAR          | YTD RECEIPTS<br>CURRENT YEAR | YTD RECEIPTS<br>PRIOR YEAR | INCREASE<br>(DECREASE) | % INCR.<br>(DECR.) | % OF BUDGE<br>RECEIVED |
|                 |                            |                      |            |            |              |                              |                            |                        |                    | 25.00                  |
|                 |                            |                      |            |            |              |                              |                            |                        |                    |                        |
| 2856-40008      | SALES TAX REVENUE          | 27,000               | 7,478      | -          | -            | 7,478                        | 6,542                      | 936                    | 14.31              | 27.70                  |
| 3300-40001      | REAL ESTATE TAX (3)        | 17,745,841           | -          | -          | -            | -                            | 9,651,782                  | (9,651,782)            | (100.00)           | -                      |
| 3300-40009      | ST PYMT IN LIEU OF TAXES   | -                    | -          | -          | -            | -                            | ı                          | -                      |                    | ı                      |
| 3300-40011      | ROLLBACK/HOMESTEAD TAX (2) | 2,100,475            | -          | -          | -            | -                            | •                          | -                      |                    | -                      |
| 3300-40250      | FEES                       | 3,300                | 300        | 300        | 300          | 900                          | 1,350                      | (450)                  | (33.33)            | 27.27                  |
| 3300-40420      | GENERAL REIMBURSEMENTS     | 1,062,100            | 92,945     | 179,496    | 93,060       | 365,501                      | 226,915                    | 138,586                | 61.07              | 34.41                  |
| 3300-40435      | MEDICAID SETTLEMENT (7)    | 1,297,000            | -          | -          | 1,007,451    | 1,007,451                    | 813,653                    | 193,798                | 23.82              | 77.68                  |
| 3300-40438      | TARGETED CASE MGT (5)      | 1,160,239            | 84,189     | 61,760     | 85,750       | 231,699                      | 247,433                    | (15,734)               | (6.36)             | 19.97                  |
| 3300-40439      | WAIVER INCOME (5)          | 7,000                | 2,087      | 1,556      | 3,307        | 6,949                        | 5,493                      | 1,456                  | 26.50              | 99.28                  |
| 3300-40440      | MAC                        | 598,000              | -          | -          | 140,024      | 140,024                      | 153,350                    | (13,325)               | (8.69)             | 23.42                  |
| 3300-40599      | OTHER REVENUE              | 12,000               | 620        | 7,533      | 375          | 8,528                        | 6,805                      | 1,723                  | 25.32              | 71.06                  |
| 3300-40601      | GRANTS - FEDERAL (4)       | 128,700              | 3,244      | 10,496     | 2,375        | 16,115                       | 19,484                     | (3,370)                | (17.29)            | 12.52                  |
| 2855/3300-40602 | GRANTS - STATE (4)         | 313,500              | 834        | -          | 2,502        | 3,336                        | 1,262                      | 2,074                  | 164.34             | 1.06                   |
| 3300-40606      | OOD                        | 20,000               | 7,144      | 1,846      | 1,805        | 10,795                       | 26,022                     | (15,226)               | (58.51)            | 53.98                  |
| 3300-40612      | DEPT OF ED SUBSIDY         | 560,000              | 53,126     | 53,377     | 52,906       | 159,408                      | 164,601                    | (5,192)                | (3.15)             | 28.47                  |
| 3300-40710      | RENT                       | 116,000              | 9,262      | 9,262      | 9,262        | 27,786                       | 27,906                     | (120)                  | (0.43)             | 23.95                  |
| 3315/3300-40712 | REFUNDS                    | 3,500                | -          | -          | -            | -                            | 628                        | (628)                  | (100.00)           | -                      |
| 3300-40799      | OTHER NON-REVENUE (9)      | -                    | -          | -          | -            | -                            | 70                         | (70)                   | (100.00)           | -                      |
| 3315-40072      | DONATIONS (6)              | 5,000                | -          | -          | 600          | 600                          | 50                         | 550                    | 1,100.00           | 12.00                  |
| 3315-40503      | INTEREST                   | 4,500                | -          | -          | -            | -                            | 4,736                      | (4,736)                | (100.00)           | -                      |
|                 | GRAND TOTALS               | 25,164,155           | 261,230    | 325,624    | 1,399,717    | 1,986,571                    | 11,358,082                 | (9,371,511)            | (82.51)            | 7.89                   |
|                 |                            | check:               | 261,229.62 | 325,624.24 | 1,399,717.46 | 1,986,571.32                 | 11,358,082.24              |                        |                    |                        |
| 2855-40450      | TRANSFERS (8)              | [                    | -          | -          | -            | -                            | -                          | - 1                    |                    |                        |
|                 |                            |                      |            |            |              | 1,986,571.32                 | 11,358,082.24              | (9,371,510.92)         |                    |                        |

#### Footnotes

- 1. This report combines all funds for MCBDD (General, Capital, Capital Sales Tax and Donated).
- 2. Rollback/ Homestead is the portion of Real Estate Taxes that are paid by the State twice a year.
- 3. Real Estate taxes are received twice a year typically in April and August or September.
- 4. Grants Federal (Title XX, National School Lunch, Title VI), Grants State (RAP, Capital Assistance Grants (Housing), Other State Grants)
- 5. Medicaid payments (Waiver & Targeted Case Management) 2024 waiver revenue is Transit NMT waiver billing (which must end 2/28/24).
- 6. Donations received (3315-40072): Mar (6) donations received for \$600 in memory of Sue Barnes Brown (donor scholarship)
- 7. Medicaid Settlement cost report and waiver match reconciliations. For CY24, we expect FY22 waiver match reconciliation and CY21 cost report settlement (budgeted for CY20 to be rec'd in
- 8. Cash transfer from general fund to capital improvement fund no cash transfers expected in CY24.
- 9. Other Non-revenue insurance premiums PT staff (moved to 40420 general reimbursements in 2023)