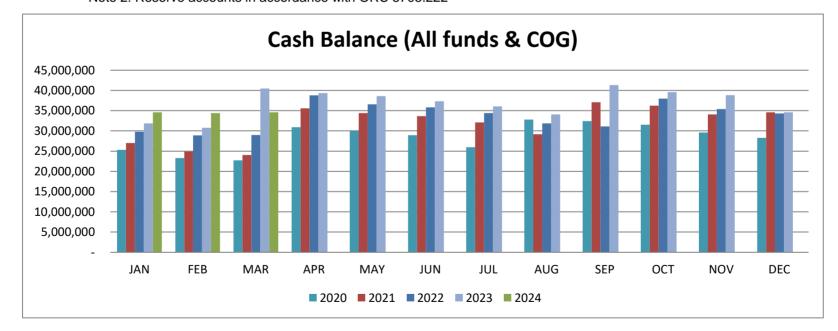

#### I. Reports Review

- Superintendent's Report
  - ➤ Ms. Maleckar reviewed the Superintendent's Report and addressed questions from the Board.
- Financial Reports Ms. Bates reviewed the following:
  - Revenue
    - o General Reimbursement School Tuition.
    - o General Reimbursement Bus Garage Management.
    - o General Reimbursement JFS Shared Medicaid Match.
    - No Donations Received.
  - > Expenses
    - o Advertising Includes some annual contract amounts.
    - o Other Expenses Annual Dues and Memberships.
    - o Medicaid Match \$37,983 (5) DC Residents.
    - o PY Carry Over \$186,305, mostly Capital Improvements.
  - Cash Balance
    - o Updated Reserve (to equal 40% of prior year expenses per rule).
    - o NEON FSS/SL Transfers for Expenses.
    - o \$34M.
  - Cash Flow
    - o \$1.2M Use of Fund Balance.
- Voucher Report