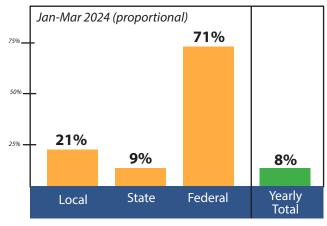

ing regarding sister

1-11-2022- OOD meeting

Brunswick Senior Fair 1-10-2023- Juvenile Court 1-10-2023- HV with CSB worker

#### I & R Only:

- Contact with individual with housing issues; referral to MHA- found alternative housing
- Contact with individual re: NH concerns; provided her with NH Ombudsman information
- Contact with parent of son (45) seeking alternative placement with more activities (in NH due to nature of injury)

#### **Quarterly Stats:**

- Total # served: 21
  - o I & R only-3
  - o Carryovers-5
  - o New Cases-4
  - o Closed-5
  - o Non eligible-4

# - Fiscal Indicators -

1st Quarter 2024



## **EXPENSES**

Projected for 2024 \$26,077,803.00 Current Year-to Date \$5,688,054.95





## REVENUE

Projected for 2024 \$25,164,155.00 Current Year-to-Date \$1,986,571.32





## **WAIVERS\***

2024 Starting Waiver Count

**628** 

Service Dates - Billing Cycle 10/1/2023 thru 12/31/2023

Paid to Providers for Services Needed

\$6,800,182.48

- 4.7% from last quarter

MCBDD Responsibility Local Match

**Provider Services Above** 

\$1,751,914.56

- 5.8% from last quarter

| Year | to |
|------|----|
| Dat  | e  |

Additional 23

Removed -19

Over Projection

<u>Total</u> 632

Neutral

Net +4 From Start of Year

| -4  |     |      | 4  | er |
|-----|-----|------|----|----|
| CT. | . 1 | 1115 | PT | Δr |
|     |     |      |    |    |

| Type    | Jan 1, 2024 | Additional | Removed | Mar 31, 2024 |
|---------|-------------|------------|---------|--------------|
| I/O     | 338         | 13         | -10     | 341          |
| Level 1 | 234         | 9