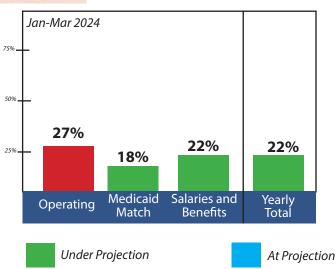

act with parent

1-2-2024- HV with MCBDD; return call to APS

1-4-2024-Contact with sibling regarding sister

1-11-2022- OOD meeting

Brunswick Senior Fair 1-10-2023- Juvenile Court 1-10-2023- HV with CSB worker

#### I & R Only:

- Contact with individual with housing issues; referral to MHA- found alternative housing
- Contact with individual re: NH concerns; provided her with NH Ombudsman information
- Contact with parent of son (45) seeking alternative placement with more activities (in NH due to nature of injury)

#### **Quarterly Stats:**

- Total # served: 21
  - o I & R only-3
  - o Carryovers-5
  - o New Cases-4
  - o Closed-5
  - o Non eligible-4

# - Fiscal Indicators -

1st Quarter 2024



## **EXPENSES**

Projected for 2024 \$26,077,803.00 Current Year-to Date \$5,688,054.95





## REVENUE

Projected for 2024 \$25,164,155.00 Current Year-to-Date \$1,986,571.32





## **WAIVERS\***

2024 Starting Waiver Count

**628** 

Service Dates - Billing Cycle 10/1/2023 thru 12/31/2023

Paid to Providers for Services Needed

\$6,800,182.48

- 4.7% from last quarter

MCBDD Responsibility Local Match

**Provider Services Above** 

\$1,751,914.56

- 5.8% from last quarter

| Year | to |
|------|----|
| Dat  | e  |

Additional 23

Removed -19

Over Projection

<u>Total</u> 632

Neutral

Net +4 From Start of Year

| -4  |     |      | 4  | er |
|-----|-----|------|----|----|
| CT. | . 1 | 1115 | PT | Δr |
|     |     |      |    |    |

| Type    | Jan 1, 2024 | Additional | Removed | Mar 31, 2024 |
|---------|-------------|------------|---------|--------------|
| I/O     | 3