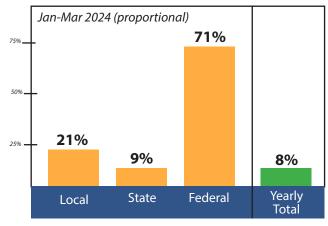

### REVENUE

Projected for 2024 \$25,164,155.00 Current Year-to-Date \$1,986,571.32