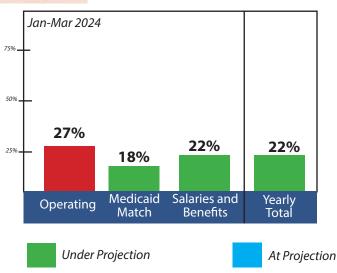

#### **EXPENSES**

Projected for 2024 \$26,077,803.00 Current Year-to Date \$5,688,054.95

### REVENUE

Projected for 2024 \$25,164,155.00 Current Year-to-Date \$1,986,571.32