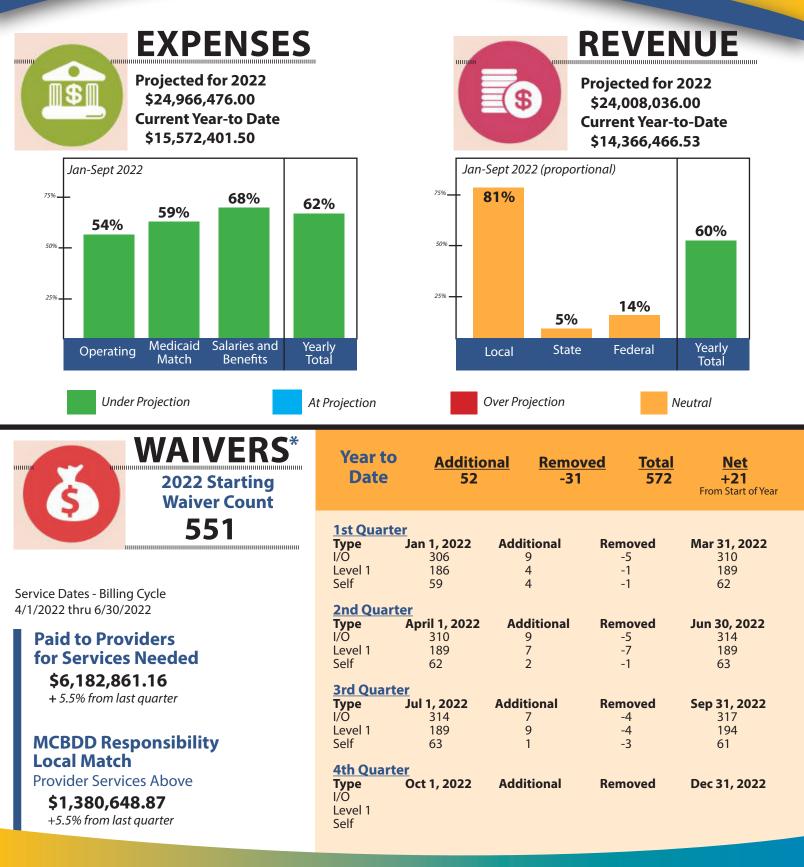

## medina county board of developmental disabilities - Fiscal Indicators -

3rd Quarter 2022

\* Waivers are one way to pay, through the Medicaid program, for services a person with developmental disabilities needs to live their life in the community.