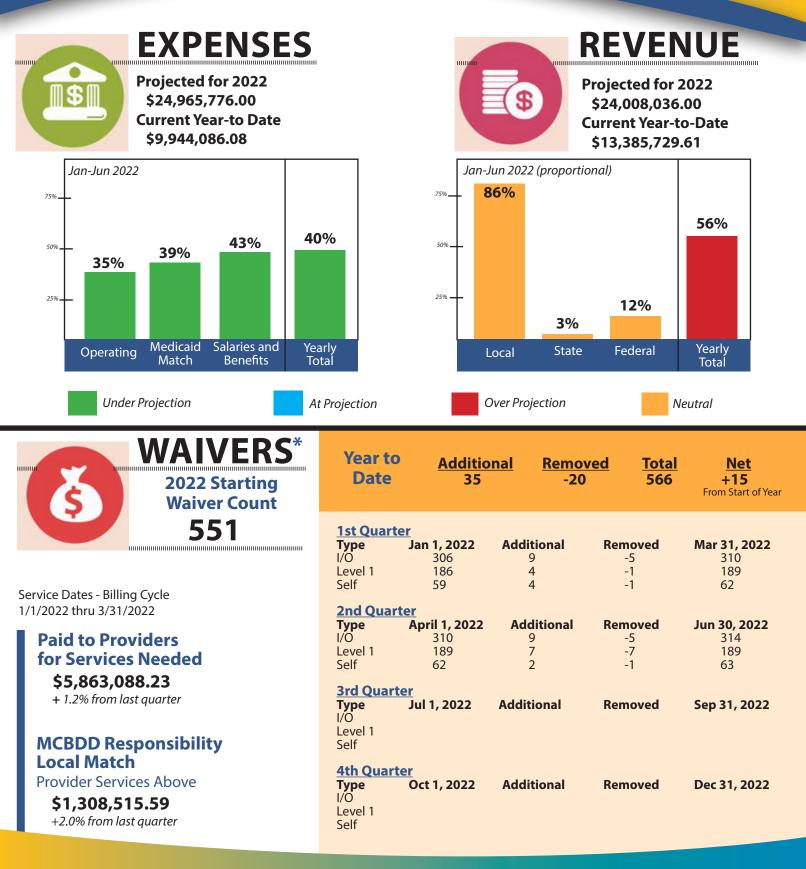

## medina county board of developmental disabilities - Fiscal Indicators -

2nd Quarter 2022

\* Waivers are one way to pay, through the Medicaid program, for services a person with developmental disabilities needs to live their life in the community.