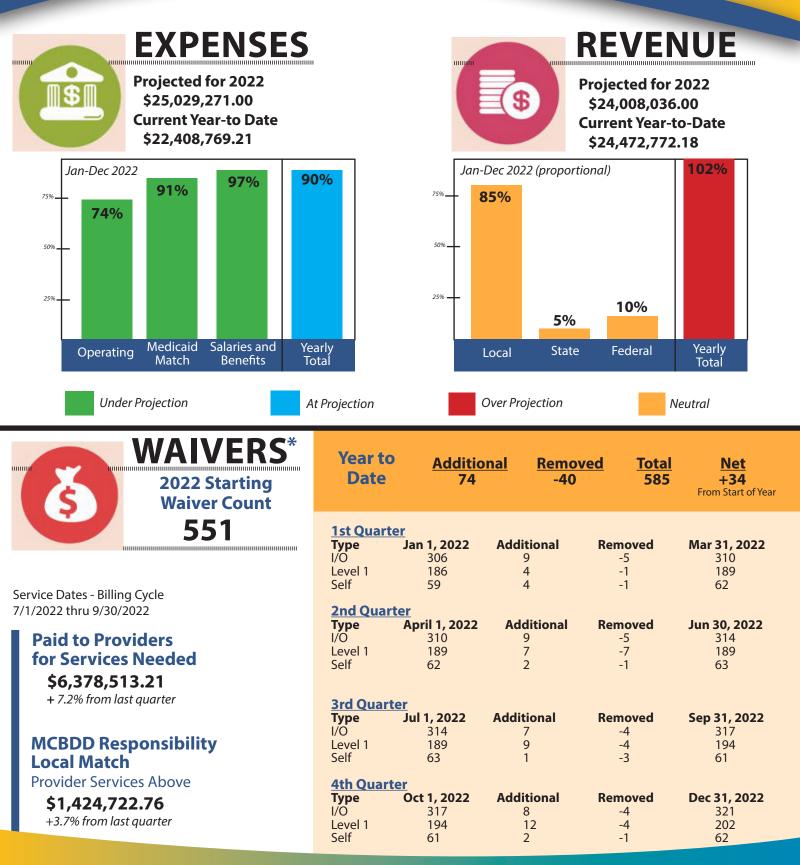

## medina county board of developmental disabilities - Fiscal Indicators -

4th Quarter 2022

\* Waivers are one way to pay, through the Medicaid program, for services a person with developmental disabilities needs to live their life in the community.