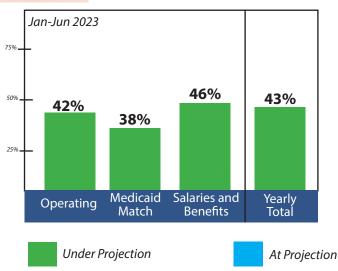

#### **EXPENSES**

**Projected for 2023** \$24,367,876.00 **Current Year-to Date** \$10,404,461.72

#### REVENUE

**Projected for 2023** \$24,245,142.00 **Current Year-to-Date** \$13,307,315.17