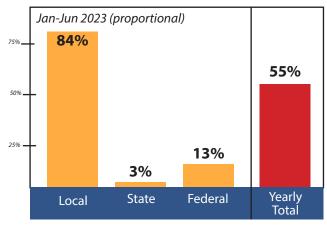

#### **EXPENSES**

**Projected for 2023** \$24,367,876.00 **Current Year-to Date** \$10,404,461.72

#### REVENUE

**Projected for 2023** \$24,245,142.00 **Current Year-to-Date** \$13,307,315.17