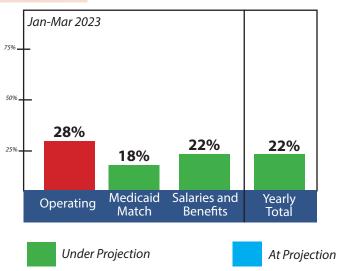

#### **EXPENSES**

Projected for 2023 \$24,438,366.00 Current Year-to Date \$16,011,717.27

#### REVENUE

Projected for 2023 \$24,245,142.00 Current Year-to-Date \$22,993,362.22

## **WAIVERS\***

2023 Starting Waiver Count 585

Service Dates - Billing Cycle 4/1/2023 thru 6/30/2023

Paid to Providers for Services Needed

\$6,985,239.98

+ 4.6% from last quarter

MCBDD Responsibility Local Match

**Provider Services Above** 

\$1,688,556.75

+11.2% from last quarter

Year to Date

Additional 60

Removed -35

Over Projection

Total 610