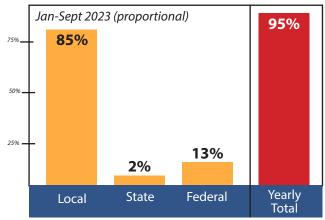

#### **EXPENSES**

Projected for 2023 \$24,438,366.00 Current Year-to Date \$16,011,717.27

#### REVENUE

Projected for 2023 \$24,245,142.00 Current Year-to-Date \$22,993,362.22