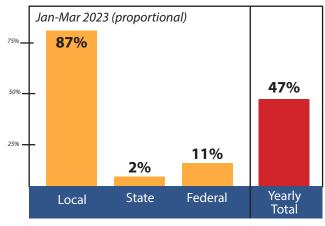

#### **EXPENSES**

Projected for 2023 \$24,438,366.00 Current Year-to Date \$16,011,717.27

#### REVENUE

Projected for 2023 \$24,245,142.00 Current Year-to-Date \$22,993,362.22

## **WAIVERS\***

2023 Starting Waiver Count 585

Service Dates - Billing Cycle 4/1/2023 thru 6/30/2023

Paid to Providers for Services Needed

\$6,985,239.98

+ 4.6% from last quarter

MCBDD Responsibility Local Match

**Provider Services Above** 

\$1,688,556.75

+11.2% from last quarter

Year to Date

Additional 60

Removed -35

Over Projection

Total 610