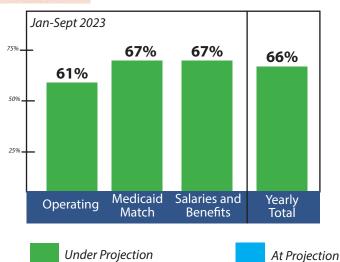

#### **EXPENSES**

Projected for 2023 \$24,438,366.00 Current Year-to Date \$16,011,717.27

#### REVENUE

Projected for 2023 \$24,245,142.00 Current Year-to-Date \$22,993,362.22